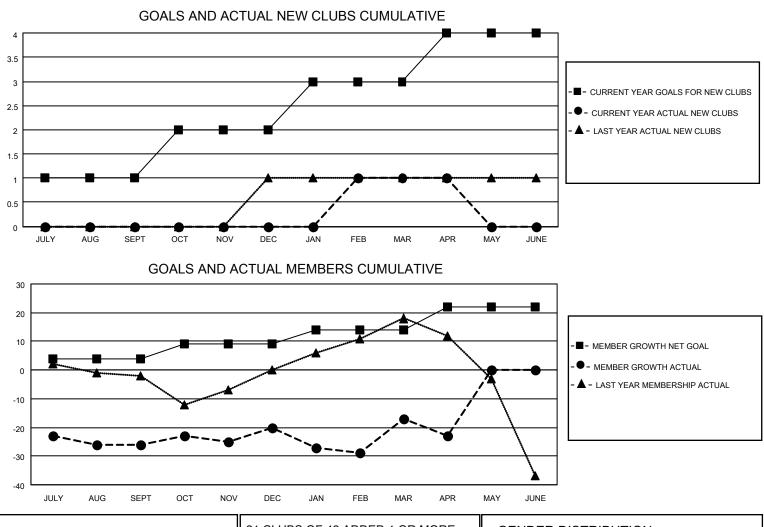

## LOCATION CALIFORNIA

District 4 L5

Results as of: 4/30/2021

| Clubs                 |               |           |               | Members               |                        |                         |                                                    |  |  |
|-----------------------|---------------|-----------|---------------|-----------------------|------------------------|-------------------------|----------------------------------------------------|--|--|
| RESULTS FOR 2020-2021 |               |           |               | RESULTS FOR 2020-2021 |                        |                         |                                                    |  |  |
| QUARTER               | NEW CLUB GOAL | NEW CLUBS | DROPPED CLUBS | QUARTER               | BER GROWTH NET<br>GOAL | MEMBER GROWTH<br>ACTUAL | DROPPED<br>MEMBERS ACTUAL<br>(including transfers) |  |  |
| JULY/AUG/SEPT         | 1             | 0         | 0             | JULY/AUG/SEPT         | 4                      | 12                      | 34                                                 |  |  |
| OCT/NOV/DEC           | 1             | 0         | 0             | OCT/NOV/DEC           | 5                      | 45                      | 32                                                 |  |  |
| JAN/FEB/MAR           | 1             | 1         | 2             | JAN/FEB/MAR           | 5                      | 56                      | 52                                                 |  |  |
| APR/MAY/JUNE          | 1             | 0         | 0             | APR/MAY/JUNE          | 8                      | 3                       | 9                                                  |  |  |